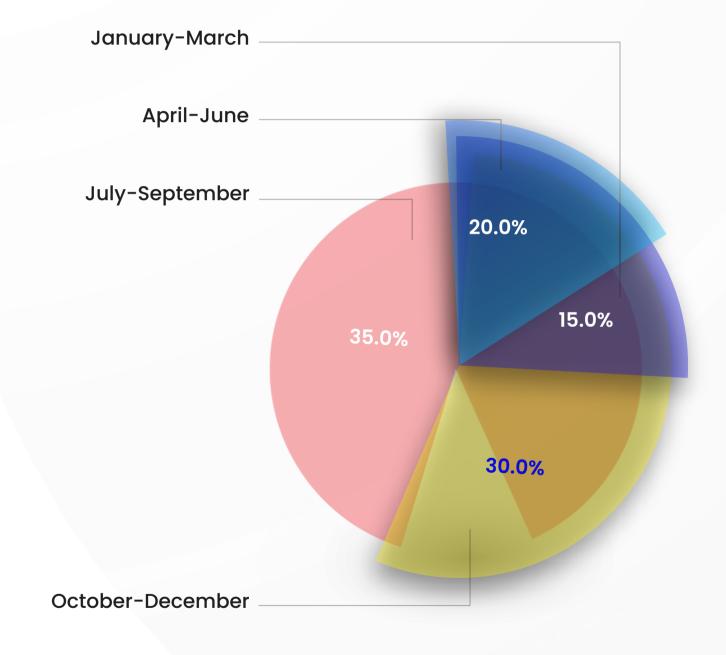

2
   Sales/Profit across
   Segment/Categories
- •Sales and Profit Trend by Segment and Product Categories
- .Parameters in Tableau
- Creating Paramaters for the Chart

#### Session 30

- Chart 3 Customer Analysis
- Customer Analysis
- Creating a Cusotmer Analysis
   Dashboard in Tableau

#### Session 31

- Sorting
- •Steps to Sort items in a table/Chart
- Table Calculations

- •Chart 4 Sales Performance across Targets, Data Blending
- Dashboard Performance Analysis against the Sales Target
- Data Blending
- .Steps to do Data Blending
- Overview of Tableau



#### QUIZ

#### ADVANCE INTERNSHIP PROJECTS

Project 1 Project 4

Project 2 Project 5

Project 3 Project 6



#### LEARNER'S BACKGROUND



#### PLACEMENTS RATIO OFFERED AS PER INDUSTRY



#### **QUATERLY PLACEMENT ANALYSIS REPORT**



#### **OFFERED PROFILES & FIELDS VIA EDUFYI**



## WIPRO DICE ID ACCREDITED CERTIFICATIONS







## PROFESSIONAL MNC CERTIFICATIONS











## OUR AUTHORISED CERTIFICATION PARTNERS





**ADOBE** 



**QUICKBOOKS** 





**MICROSOFT** 



**AUTODESK** 







Kickstart your career growth with



EDUFYI TECH SOLUTIONS



edufyi@edufyitrchsolutions.in

+916362000213

Follow us: