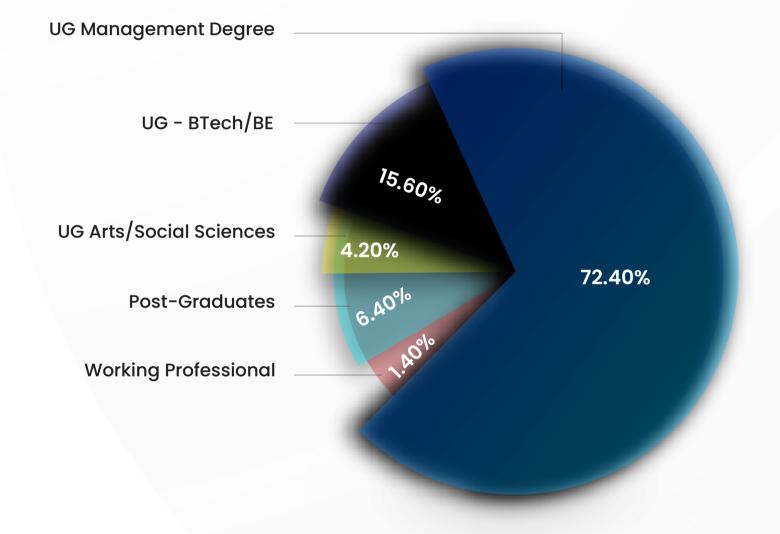

Tableau
- Steps to Create Region Filter
- Formatting in Tableau

- Parameters in Tableau, Chart 2
   Sales/Profit across
   Segment/Categories
- •Sales and Profit Trend by Segment and Product Categories
- .Parameters in Tableau
- Creating Paramaters for the Chart

#### Session 30

- Chart 3 Customer Analysis
- Customer Analysis
- Creating a Cusotmer Analysis
   Dashboard in Tableau

#### Session 31

- Sorting
- •Steps to Sort items in a table/Chart
- Table Calculations

- •Chart 4 Sales Performance across Targets, Data Blending
- Dashboard Performance Analysis against the Sales Target
- Data Blending
- .Steps to do Data Blending
- Overview of Tableau



#### QUIZ

#### ADVANCE INTERNSHIP PROJECTS

Project 1 Project 4

Project 2 Project 5

Project 3 Project 6



#### LEARNER'S BACKGROUND



#### PLACEMENTS RATIO OFFERED AS PER INDUSTRY



#### **QUATERLY PLACEMENT ANALYSIS REPORT**



#### **OFFERED PROFILES & FIELDS VIA EDUFYI**



## WIPRO DICE ID ACCREDITED CERTIFICATIONS







## PROFESSIONAL MNC CERTIFICATIONS











## OUR AUTHORISED CERTIFICATION PARTNERS





**ADOBE** 



**QUICKBOOKS** 





**MICROSOFT** 



**AUTODESK** 







Kickstart your career growth with



EDUFYI TECH SOLUTIONS



edufyi@edufyitrchsolutions.in

+916362000213

Follow us: