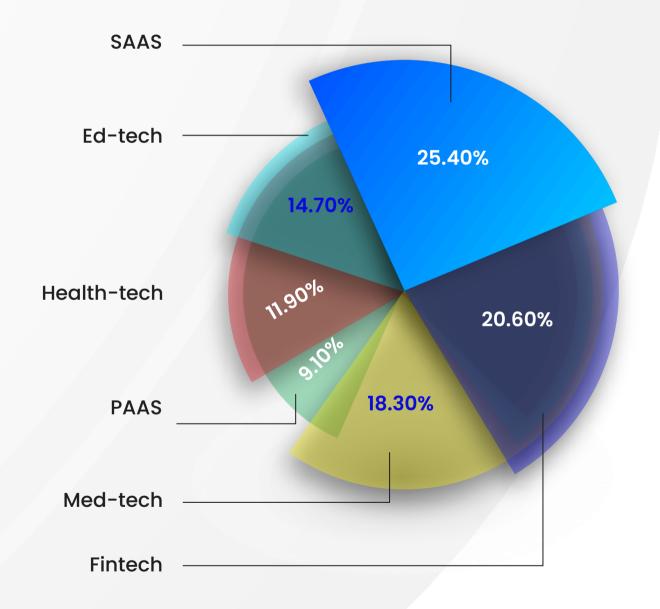

ting in Tableau

- Parameters in Tableau, Chart 2
   Sales/Profit across
   Segment/Categories
- •Sales and Profit Trend by Segment and Product Categories
- .Parameters in Tableau
- Creating Paramaters for the Chart

#### Session 30

- Chart 3 Customer Analysis
- Customer Analysis
- Creating a Cusotmer Analysis
   Dashboard in Tableau

#### Session 31

- Sorting
- •Steps to Sort items in a table/Chart
- Table Calculations

- •Chart 4 Sales Performance across Targets, Data Blending
- Dashboard Performance Analysis against the Sales Target
- Data Blending
- .Steps to do Data Blending
- Overview of Tableau



#### QUIZ

#### ADVANCE INTERNSHIP PROJECTS

Project 1 Project 4

Project 2 Project 5

Project 3 Project 6



#### LEARNER'S BACKGROUND



#### PLACEMENTS RATIO OFFERED AS PER INDUSTRY



#### **QUATERLY PLACEMENT ANALYSIS REPORT**



#### **OFFERED PROFILES & FIELDS VIA EDUFYI**



## WIPRO DICE ID ACCREDITED CERTIFICATIONS







## PROFESSIONAL MNC CERTIFICATIONS











## OUR AUTHORISED CERTIFICATION PARTNERS





**ADOBE** 



**QUICKBOOKS** 





**MICROSOFT** 



**AUTODESK** 







Kickstart your career growth with



EDUFYI TECH SOLUTIONS



edufyi@edufyitrchsolutions.in

+916362000213

Follow us: